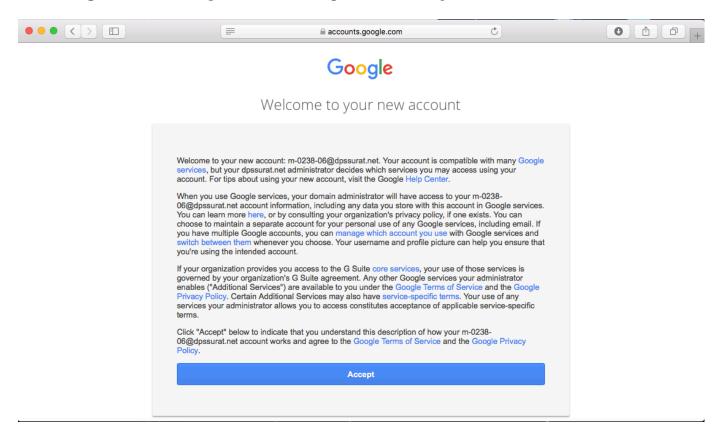

2. Click on **Next**, enter the **password** i.e. your Date of Birth in the format ddmmyyyy(eg. 02042003) and **Login**. Click on **Accept** on the following window that open