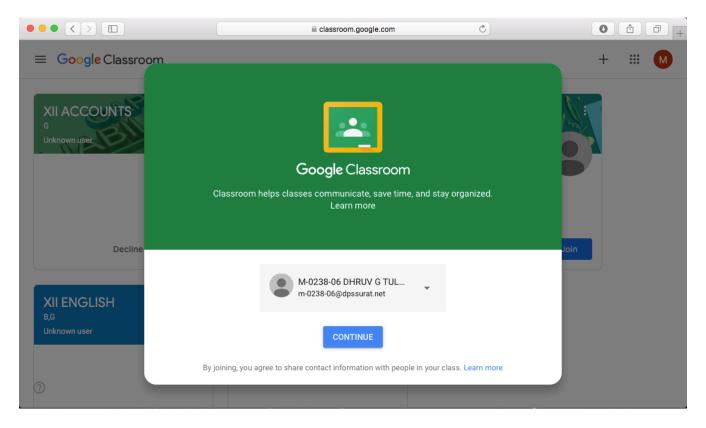

## 3. Click on **continue**

4. It will take you to the google classroom page, select 'I'M A STUDENT'

|                                   | ☐ classroom.g | poogle.com    | 0 1 1 + |
|-----------------------------------|---------------|---------------|---------|
| ≡ Google Classroom                |               |               | + # М   |
| XII ACCOUNTS<br>G<br>Unknown user | Pick yo       | ur role       |         |
| Decline<br>XII ENGLISH<br>B,G     | I'M A STUDENT | I'M A TEACHER | Join    |
| Unknown user                      |               |               |         |