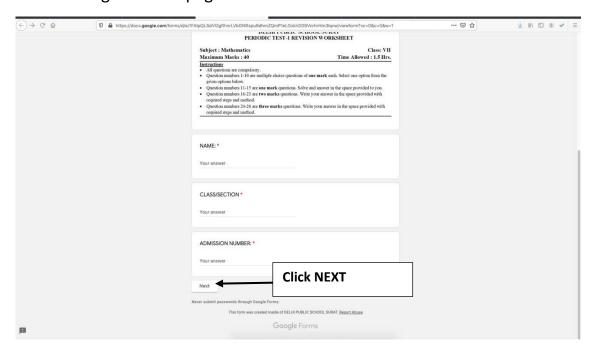

- 3. The first page is for the instructions to be followed by questions of your personal details, which are to be filled correctly.
- 4. Once you have read the instructions and filled your personal details(personal details are mandatory), click on "NEXT" button in the bottom to go on next page.