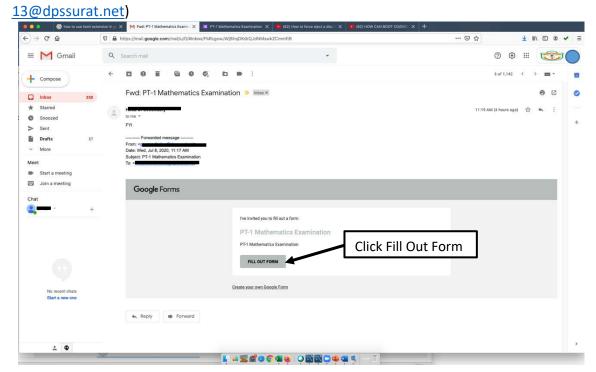

Steps to fill the online Google form by the students:

1. Students will first open their own online google\_mail\_id (for e.g.: M-0123-

2. Once it is opened, students will click on the "**FILL OUT FORM**". As soon as you click, your form for exam gets opened in the next tab. It will look like this as given below: