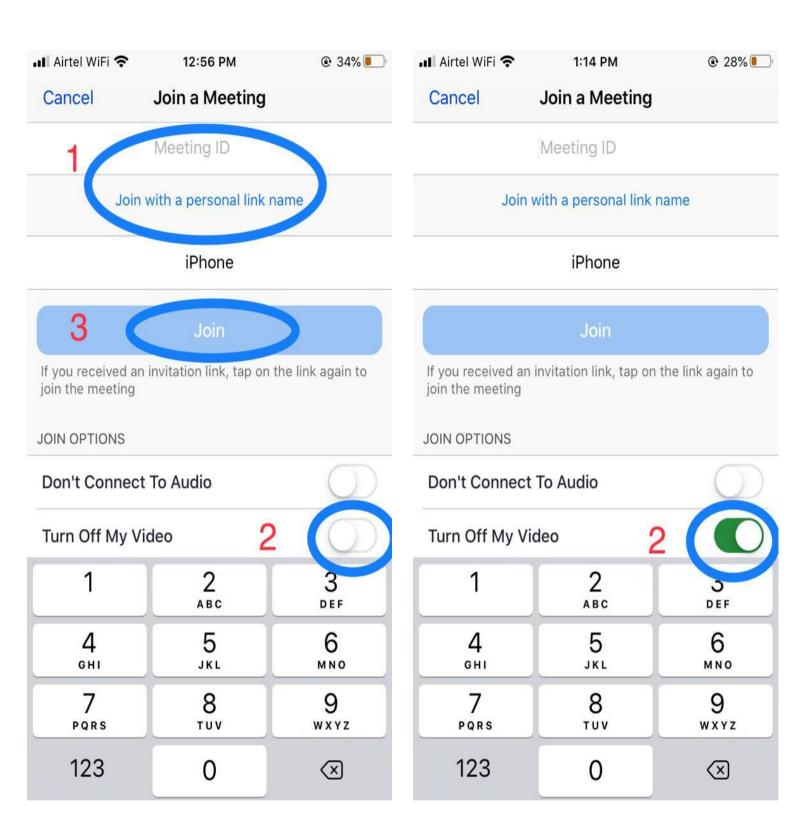

## Start a Meeting

Start or join a video meeting on the go

- Once you click on join, the following window will appear. Enter the
  meeting ID provided in the last page of this document applicable for
  your ward's section. Also change the personal link name to your ward's
  name. (1)
- Please remember to turn off the video. (2)
- Click Join. (3)