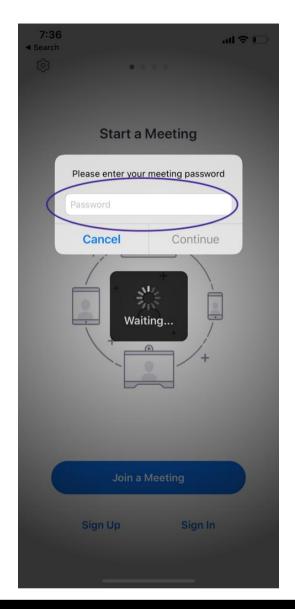

• Once you join, you will have to enter the password and join the meeting.

Please wait till the teacher hosting the meeting lets you in. (As per the timetable on the last page of this document)

• Click on "Call using internet audio".