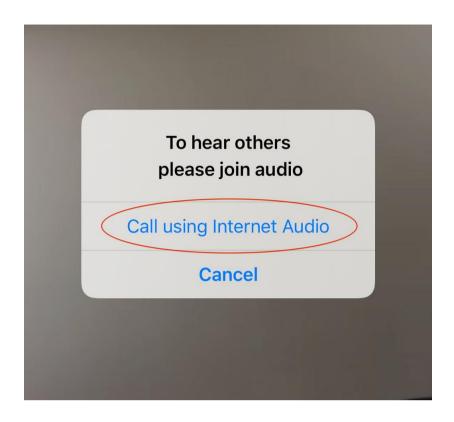

• Once you join, you will have to enter the password and join the meeting.

Please wait till the teacher hosting the meeting lets you in. (As per the timetable on the last page of this document)

• Click on "Call using internet audio".